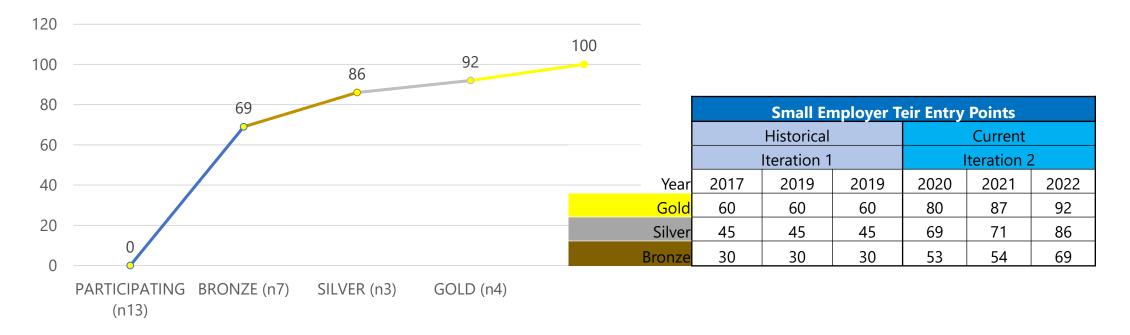

#### **2022 Small Employer Score Distribution: Teirs**

#### **2022 Tier Entry Points**