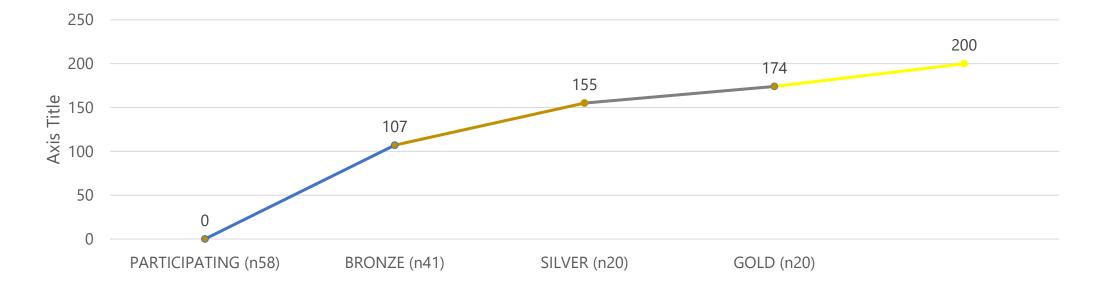

#### **2022 Small Employer Score Distribution: Teirs**

#### **2022 Tier Entry Points**

#### **2022 Small Employer Benchmarks**