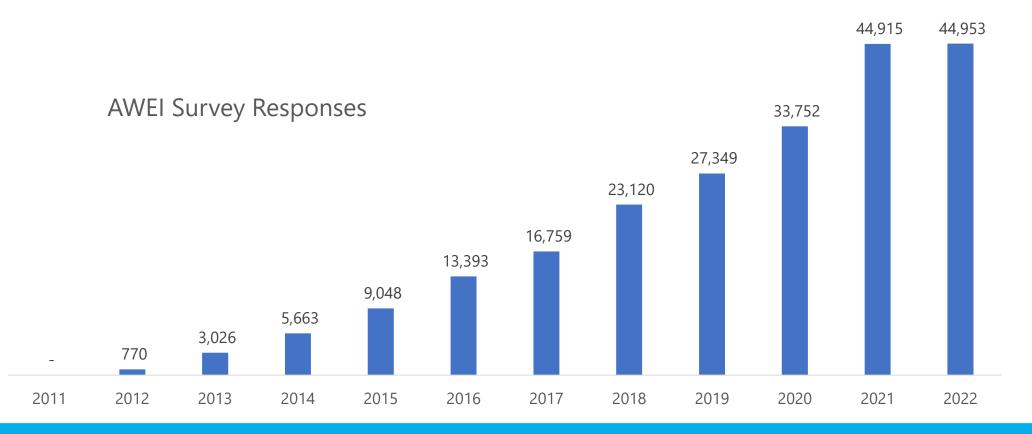

#### **Annual Employee Survey: Participation Growth**

\*Includes all employers, regardless of Employer Size.

186 organisation's participated in the 2022 AWEI Employee Survey.