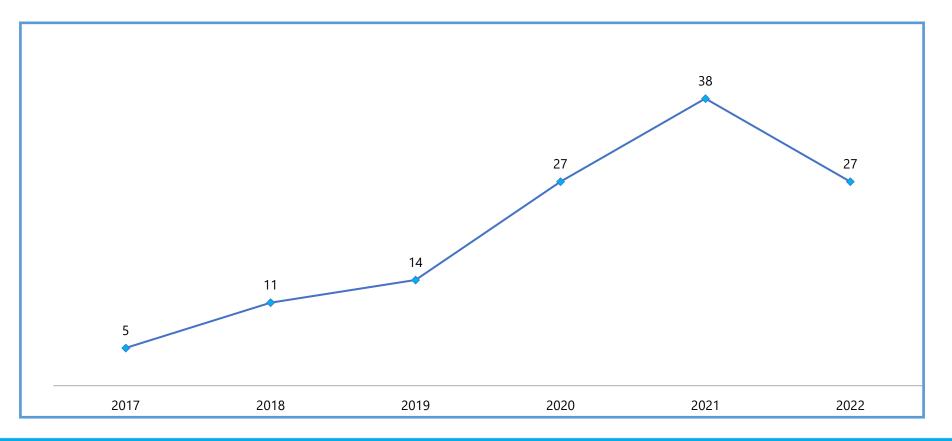

#### **Annual AWEI Submissions: Participation Growth**

\* Includes Small Employers & Platinum Partner Projects

### Annual Small Employer Participation Growth Note: From 2020, the Small Employer AWEI includes organisations with up to 500 employees.